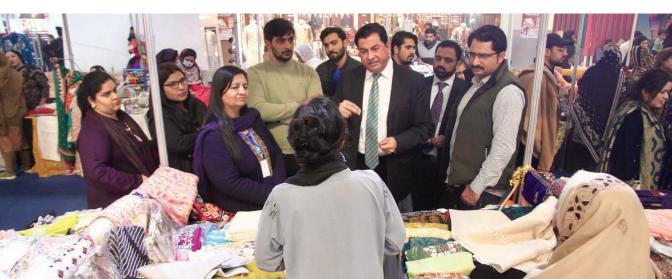

## ABOUT URAAN COLLECTIVE CHANGE PLATFORM FOR MARKET LINKAGES

Uraan by Kaarvan is a platform of connectivity where rural women entrepreneurs bridge the gap with urban market by exercising a range of skills & market linkages activities learnt during their involvement during the various partner programs. This event unlocks the intra & inter district collective learning opportunity where micro-entrepreneurs observe and learn from each other – the best practices of selling skills including customer service, negotiations, product display, design development, pricing/costing and lot more. The event is a moment of truth where all the trainings imparted to the rural women in far flung communities evolve into a practical income generation opportunity for them.

Along with the support of our change-maker partners ranging from UN Women, British Asian Trust, Target Foundation and Foreign, Commonwealth & Development Office, the Market Linkages Event and Exhibition expanded with the inclusion of Women Chamber Of Commerce & Industry (WCCI) and government entity Sanatzar also known as District Industrial Home for Women is working under the department of Social Welfare & Bait-ul-Maal. This only strengthen women entrepreneurs learning from one another's craft productions and building a craft network inclusive of numerous stakeholders.

# SUMMARY OF ORDERS/ SALES

The four-day exhibition at Emporium Mall, 170 micro-entrepreneurs from Multan, Rahim Yar Khan, Bahawalpur, and DG Khan, Muzaffargarh, Lahore, Faisalabad, Sialkot participated and set up exclusive stalls. The women exhibited beautifully crafted hand-made products. These 170 women were group leaders and each one of them represented the work of 9 other home-based artisans. The summary of 170 women entrepreneurs' sales generated during the four-day exhibition is represented below.