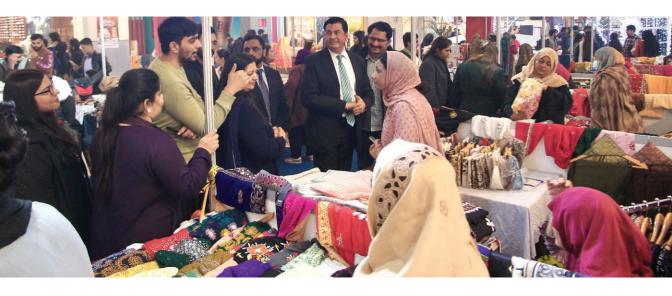

## ABOUT URAAN COLLECTIVE CHANGE PLATFORM FOR MARKET LINKAGES

Uraan by Kaarvan is a platform of connectivity where rural women entrepreneurs bridge the gap with urban market by exercising a range of skills & market linkages activities learnt during their involvement during the various partner programs. This event unlocks the intra & inter district collective learning opportunity where micro-entrepreneurs observe and learn from each other – the best practices of selling skills including customer service, negotiations, product display, design development, pricing/costing and lot more. The event is a moment of truth where all the trainings imparted to the rural women in far flung communities evolve into a practical income generation opportunity for them.

Along with the support of our change-maker partners ranging from UN Women, British Asian Trust, Target Foundation and Foreign, Commonwealth & Development Office, the Market Linkages Event and Exhibition expanded with the inclusion of Women Chamber Of Commerce & Industry (WCCI) and government entity Sanatzar also known as District Industrial Home for Women is working under the department of Social Welfare & Bait-ul-Maal. This only strengthen women entrepreneurs learning from one another's craft productions and building a craft network inclusive of numerous stakeholders.

# SUMMARY OF ORDERS/ SALES

The four-day exhibition at Emporium Mall, 170 micro-entrepreneurs from Multan, Rahim Yar Khan, Bahawalpur, and DG Khan, Muzaffargarh, Lahore, Faisalabad, Sialkot participated and set up exclusive stalls. The women exhibited beautifully crafted hand-made products. These 170 women were group leaders and each one of them represented the work of 9 other home-based artisans. The summary of 170 women entrepreneurs' sales generated during the four-day exhibition is represented below.