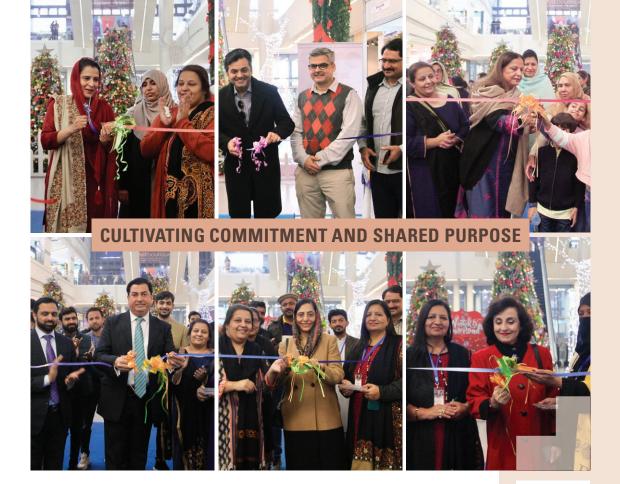

Dr. Shehla Javed Akram, Founder President of the Women Chamber of Commerce and Industry Lahore Division appreciating indigenous crafts Experience transcends that of exhibition as it is culmination of all the trainings coming into a practical income generation opportunity.

## **INDIVIDUAL ACTIONS ON A COLLECTIVE SCALE**