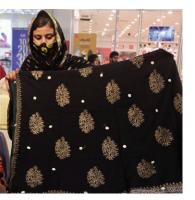

# SUMMARY OF ORDERS/ SALES

The four-day exhibition at Emporium Mall, 170 micro-entrepreneurs from Multan, Rahim Yar Khan, Bahawalpur, and DG Khan, Muzaffargarh, Lahore, Faisalabad, Sialkot participated and set up exclusive stalls. The women exhibited beautifully crafted hand-made products. These 170 women were group leaders and each one of them represented the work of 9 other home-based artisans. The summary of 170 women entrepreneurs' sales generated during the four-day exhibition is represented below.