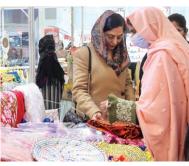

# SUMMARY OF ORDERS/ SALES

The four-day exhibition at Emporium Mall, 170 micro-entrepreneurs from Multan, Rahim Yar Khan, Bahawalpur, and DG Khan, Muzaffargarh, Lahore, Faisalabad, Sialkot participated and set up exclusive stalls. The women exhibited beautifully crafted hand-made products. These 170 women were group leaders and each one of them represented the work of 9 other home-based artisans. The summary of 170 women entrepreneurs' sales generated during the four-day exhibition is represented below.