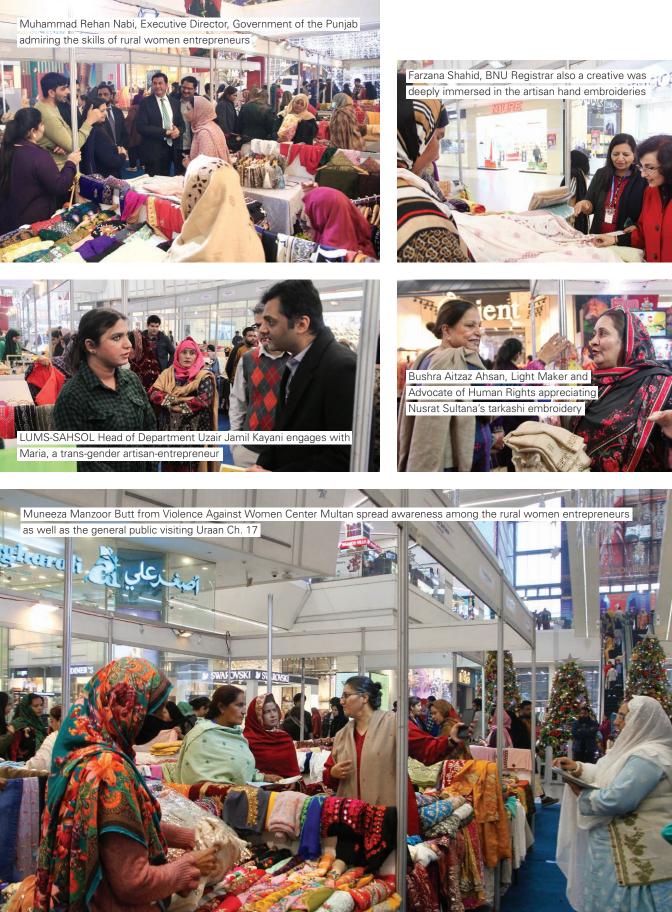

## ABOUT URAAN COLLECTIVE CHANGE PLATFORM FOR MARKET LINKAGES

Uraan by Kaarvan is a platform of connectivity where rural women entrepreneurs bridge the gap with urban market by exercising a range of skills & market linkages activities learnt during their involvement during the various partner programs. This event unlocks the intra & inter district collective learning opportunity where micro-entrepreneurs observe and learn from each other – the best practices of selling skills including customer service, negotiations, product display, design development, pricing/costing and lot more. The event is a moment of truth where all the trainings imparted to the rural women in far flung communities evolve into a practical income generation opportunity for them.

Along with the support of our change-maker partners ranging from UN Women, British Asian Trust, Target Foundation and Foreign, Commonwealth & Development Office, the Market Linkages Event and Exhibition expanded with the inclusion of Women Chamber Of Commerce & Industry (WCCI) and government entity Sanatzar also known as District Industrial Home for Women is working under the department of Social Welfare & Bait-ul-Maal. This only strengthen women entrepreneurs learning from one another's craft productions and building a craft network inclusive of numerous stakeholders.