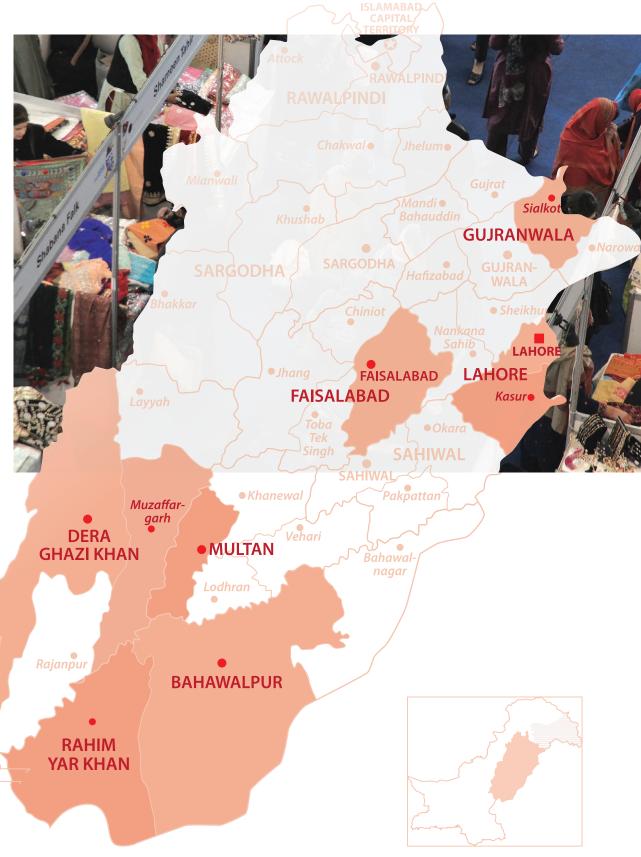

URAAN CH.17 EXHIBITION | DEC 22-25, 2023 PUNJAB, PAKISTAN DISTRICTS: Multan, Rahim Yar Khan, Bahawalpur, and DG Khan, Muzaffargarh, Lahore, Faisalabad, Sialkot

# SUMMARY OF ORDERS/ SALES

The four-day exhibition at Emporium Mall, 170 micro-entrepreneurs from Multan, Rahim Yar Khan, Bahawalpur, and DG Khan, Muzaffargarh, Lahore, Faisalabad, Sialkot participated and set up exclusive stalls. The women exhibited beautifully crafted hand-made products. These 170 women were group leaders and each one of them represented the work of 9 other home-based artisans. The summary of 170 women entrepreneurs' sales generated during the four-day exhibition is represented below.