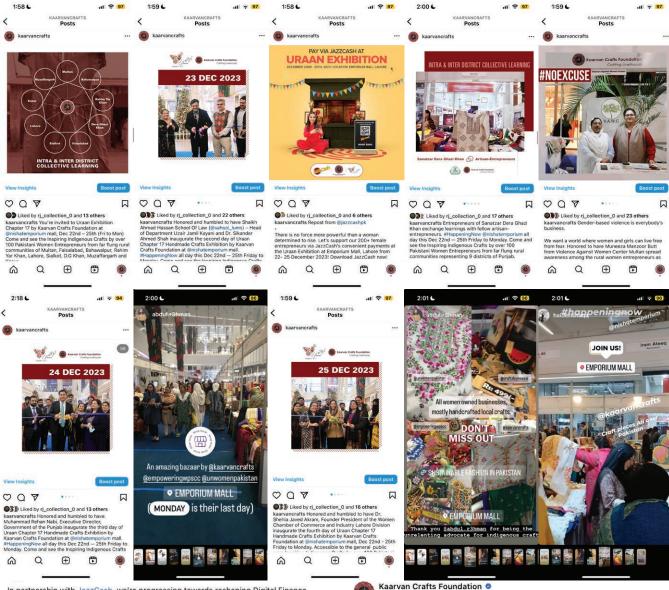

## ABOUT URAAN COLLECTIVE CHANGE PLATFORM FOR MARKET LINKAGES

Uraan by Kaarvan is a platform of connectivity where rural women entrepreneurs bridge the gap with urban market by exercising a range of skills & market linkages activities learnt during their involvement during the various partner programs. This event unlocks the intra & inter district collective learning opportunity where micro-entrepreneurs observe and learn from each other – the best practices of selling skills including customer service, negotiations, product display, design development, pricing/costing and lot more. The event is a moment of truth where all the trainings imparted to the rural women in far flung communities evolve into a practical income generation opportunity for them.

Along with the support of our change-maker partners ranging from UN Women, British Asian Trust, Target Foundation and Foreign, Commonwealth & Development Office, the Market Linkages Event and Exhibition expanded with the inclusion of Women Chamber Of Commerce & Industry (WCCI) and government entity Sanatzar also known as District Industrial Home for Women is working under the department of Social Welfare & Bait-ul-Maal. This only strengthen women entrepreneurs learning from one another's craft productions and building a craft network inclusive of numerous stakeholders.