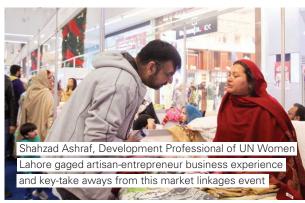

Along with the support of our change-maker partners ranging from UN Women, British Asian Trust, Target Foundation and Foreign, Commonwealth & Development Office, the Market Linkages Event and Exhibition expanded with the inclusion of Women Chamber Of Commerce & Industry (WCCI) and government entity Sanatzar also known as District Industrial Home for Women is working under the department of Social Welfare & Bait-ul-Maal. This only strengthen women entrepreneurs learning from one another's craft productions and building a craft network inclusive of numerous stakeholders.