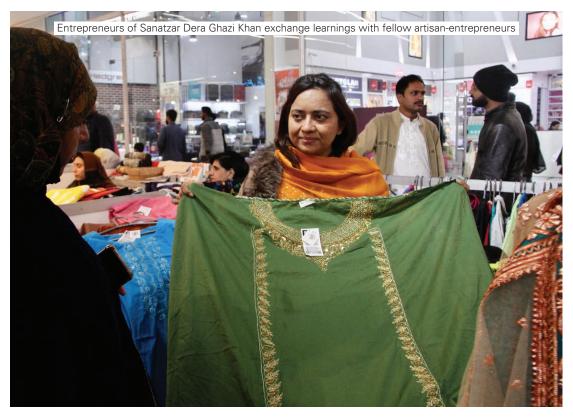

Along with the support of our change-maker partners ranging from UN Women, British Asian Trust, Target Foundation and Foreign, Commonwealth & Development Office, the Market Linkages Event and Exhibition expanded with the inclusion of Women Chamber Of Commerce & Industry (WCCI) and government entity Sanatzar also known as District Industrial Home for Women is working under the department of Social Welfare & Bait-ul-Maal. This only strengthen women entrepreneurs learning from one another's craft productions and building a craft network inclusive of numerous stakeholders.