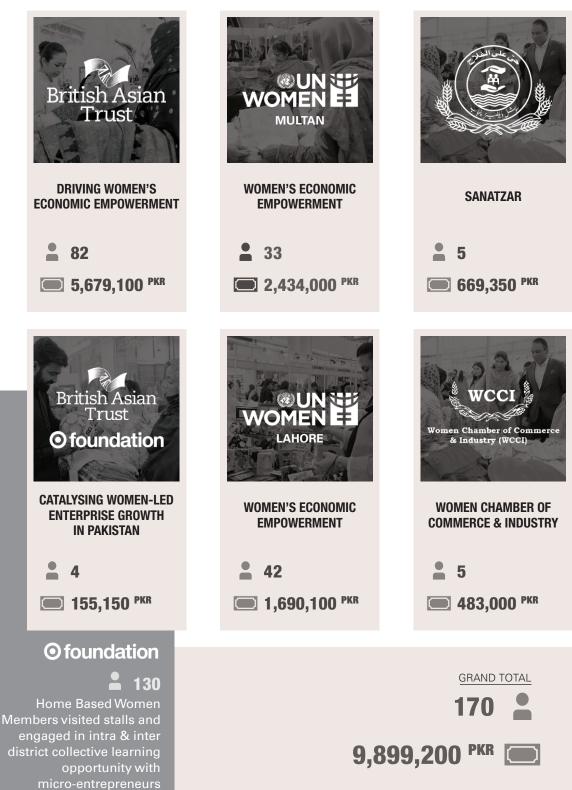

# SUMMARY OF ORDERS/ SALES

The four-day exhibition at Emporium Mall, 170 micro-entrepreneurs from Multan, Rahim Yar Khan, Bahawalpur, and DG Khan, Muzaffargarh, Lahore, Faisalabad, Sialkot participated and set up exclusive stalls. The women exhibited beautifully crafted hand-made products. These 170 women were group leaders and each one of them represented the work of 9 other home-based artisans. The summary of 170 women entrepreneurs' sales generated during the four-day exhibition is represented below.